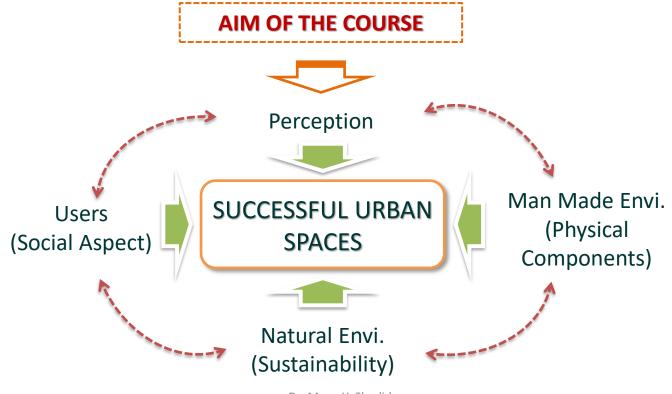

#### ABOUT THE COURSE

This is the 1st course of Urban

Design courses series that students

will study in Benha University,

architecture department

**Urban Design (2)** 

**Urban Design (1)** 